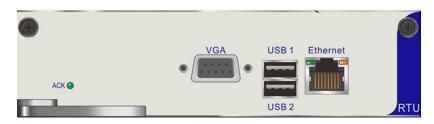

## **Product Specification**

| Parameter                 | Index            |
|---------------------------|------------------|
| Network interface         | 10M/100M         |
|                           | 1 VGA            |
| Interface                 | 2 USB            |
|                           | 1 Ethernet       |
| Card width                | 2 standard slots |
| Maximum power consumption | 20W              |